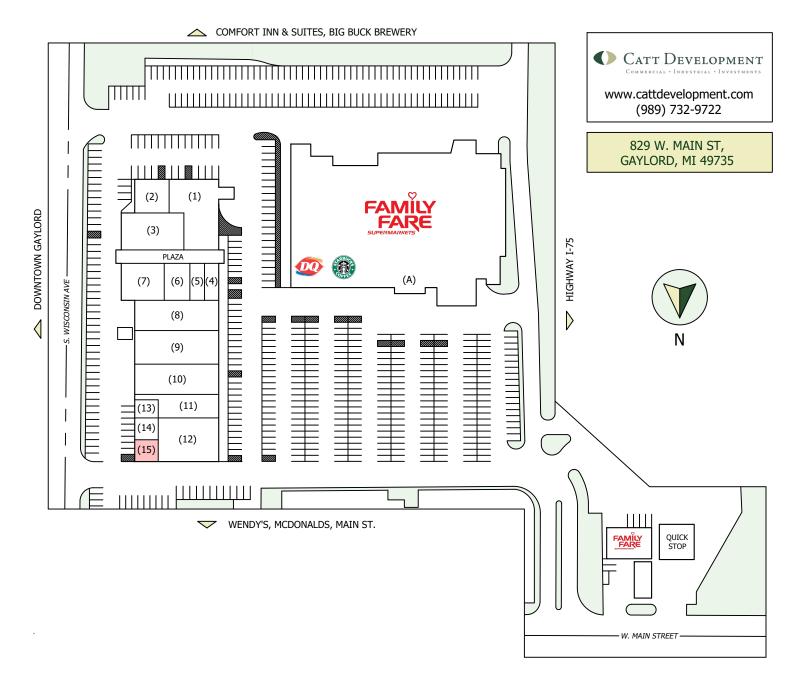

| GAYLORD CENTER & ALPINE PLAZA |                         |              |    |                         |         |
|-------------------------------|-------------------------|--------------|----|-------------------------|---------|
| A                             | FAMILY FARE             | 69,961       | 8  | OLD SPUD'S WAREHOUSE    | 6,250   |
| 1                             | BRADFORD CLEANERS       | 5,858        | 9  | TWICE TRENDY TOTS       | 6,875   |
| 2                             | WINK SALON              | 2,080        | 10 | RENT-A-CENTER           | 6,250   |
| 3                             | CATT DEVELOPMENT        | 4,602        | 11 | HART HOME MEDICAL       | 3,900   |
| 4                             | AUDICARE HEARING        | 1,590        | 12 | GAYLORD EYE CARE        | 4,728   |
| 5                             | CHEVEUX SALON           | 1,060        | 13 | BEAR RIVER PRIMARY CARE | 900     |
| 6                             | CATHOLIC HUMAN SERVICES | 4,365        | 14 | DRZEWIECKI INSURANCE    | 1,125   |
| 7                             | CATHOLIC HUMAN SERVICES | (Inc. Above) | 15 | AVAILABLE FOR LEASE     | 1,186   |
| TOTAL SQUARE FEET             |                         |              |    |                         | 120,730 |